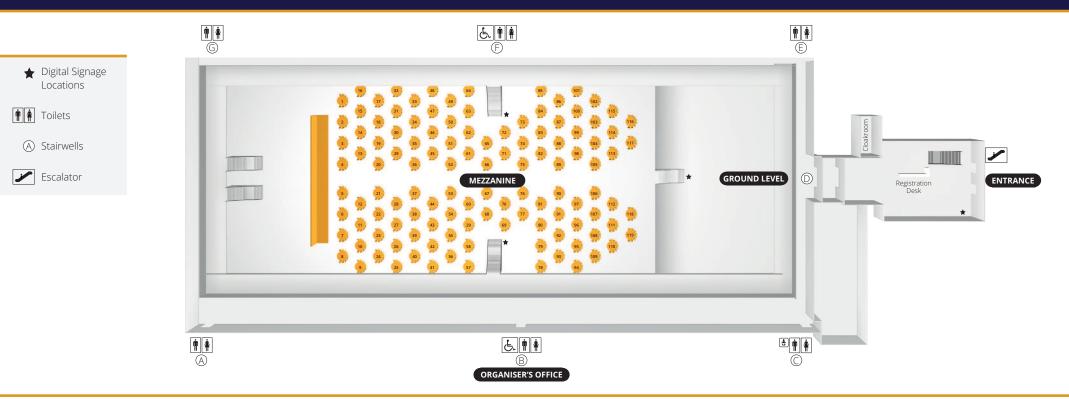

# MEZZANINE CABARET SEATING

# **MEZZANINE & GROUND**

- In house Floor plan design service
- Access to Goods Lift
- Complimentary Cleaning Services
- Digital Directional signage
- Organiser Car parking for event duration
- Natural Daylight
- Manned service desk during the build up and breakdown
- Secure exhibitor storage area available through your tenancy

#### MEZZANINE REGISTRATION AREA IS EQUIPPED WITH:

- Dedicated phone line
- Purpose built cloakroom facilities

Fax Machine

Sky Television

Tannoy System

Wired internet

connections

# ORGANISER'S OFFICE SPACE CONTAINING

- Reception Area
- Private Office
- Personal Kitchen
- Photocopier
- Phone line

# **STAIRWELLS**

There are 2 goods lifts in the Loading Bay for the delivery of stand materials and exhibits.

#### Main Hall Goods Lift

Size: 4000mm x 1900mm x 1900m (h), Capacity 3000kg

#### Gallery Hall Goods Lift

Size: 5500mm x 2550mm x 2500m (h), Capacity 3000kg

# DIMENSIONS

| DIVIENSIONS |              | Gross Space         | Net Space           | Length (M) | Width (M) | Height (M) | Capacity* |
|-------------|--------------|---------------------|---------------------|------------|-----------|------------|-----------|
|             | Mezzanine    | 2088m <sup>2</sup>  | 1338m <sup>2</sup>  | 70.37      | 30.70     | 16.5       | 952       |
| (           | Ground Level | 471.5m <sup>2</sup> | 352.5m <sup>2</sup> | 15.49      | 32.0      | -          | -         |
|             | Gallery Bays | 1468m <sup>2</sup>  | 1010m <sup>2</sup>  | 7.02       | 4.67      | 3.0        | -         |

\* Capacity based on 5ft round tables with 8 people per table

# **VENUE INFORMATION**

Complimentary

• Hall Heating

Wi Fi Open Zone

- Fully carpeted venue space
  DDA Compliant
  - General lighting
    - Furniture not included in this space