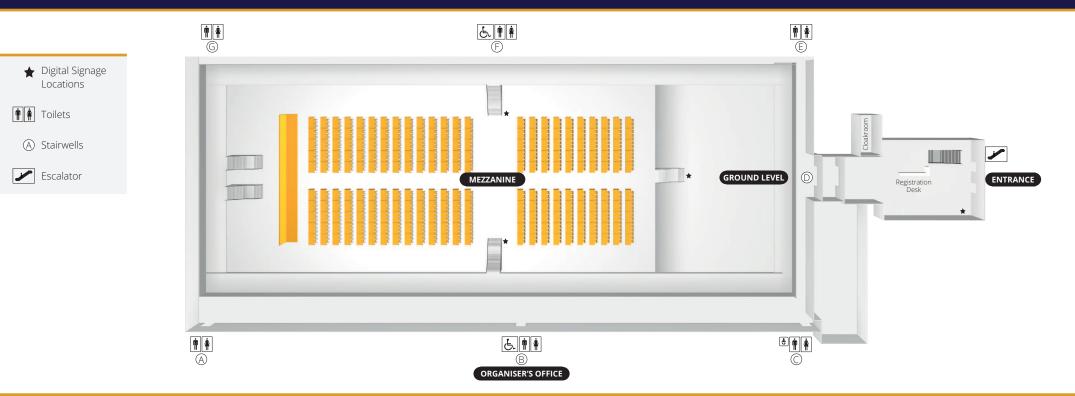

# CLASSROOM SEATING

# **MEZZANINE & GROUND**

- In house Floor plan design service
- Access to Goods Lift
- Complimentary Cleaning Services
- Digital Directional signage
- Organiser Car parking for event duration
- Natural Daylight
- Manned service desk during the build up and breakdown
- Secure exhibitor storage area available through your tenancy

#### MEZZANINE REGISTRATION AREA IS EQUIPPED WITH:

- Dedicated phone line
- Purpose built cloakroom facilities

Fax Machine

Sky Television

Tannoy System

Wired internet

connections

# ORGANISER'S OFFICE SPACE CONTAINING

- Reception Area
- Private Office
- Personal Kitchen
- Photocopier
- Phone line

#### **STAIRWELLS**

There are 2 goods lifts in the Loading Bay for the delivery of stand materials and exhibits.

#### Main Hall Goods Lift

Size: 4000mm x 1900mm x 1900m (h), Capacity 3000kg

#### Gallery Hall Goods Lift

Size: 5500mm x 2550mm x 2500m (h), Capacity 3000kg

# DIMENSIONS

Gross Space Net Space Length (M) Width (M) Height (M) Capacity Mezzanine 2088m<sup>2</sup> 1338m<sup>2</sup> 70.37 30.70 16.5 672 **Ground Level** 352.5m<sup>2</sup> 32.0 471.5m<sup>2</sup> 15.49 **Gallery Bays** 1468m<sup>2</sup> 1010m<sup>2</sup> 7.02 4.67 3.0

# **VENUE INFORMATION**

Complimentary

• Hall Heating

Wi Fi Open Zone

- Fully carpeted venue space
  DDA Compliant
  - General lighting
  - Furniture not
    - included in this space

Ģ