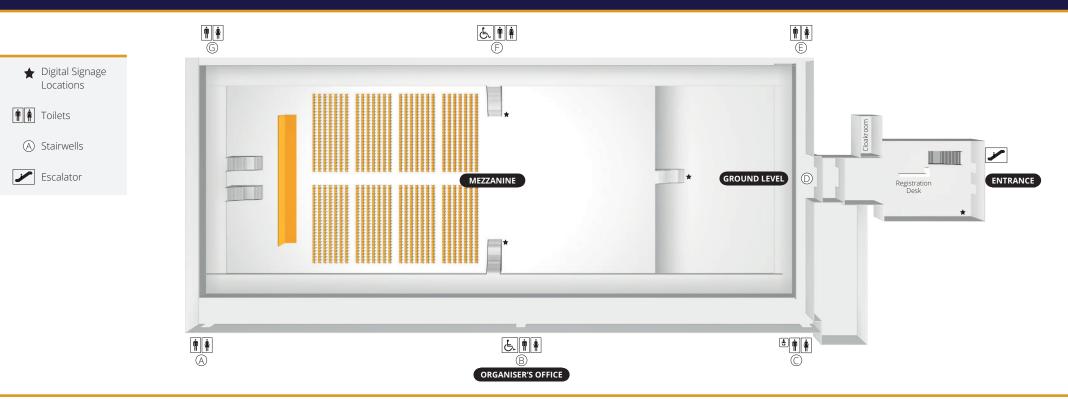

# MEZZANINE THEATRE SEATING

# **MEZZANINE & GROUND**

- In house Floor plan design service
- Access to Goods Lift
- Complimentary Cleaning Services
- Digital Directional signage
- Organiser Car parking for event duration
- Natural Daylight
- Manned service desk during the build up and breakdown
- Secure exhibitor storage area available through your tenancy

#### MEZZANINE REGISTRATION AREA IS EQUIPPED WITH:

- Dedicated phone line
- Purpose built cloakroom facilities

Fax Machine

Sky Television

Tannoy System

Wired internet

connections

# ORGANISER'S OFFICE SPACE CONTAINING

- Reception Area
- Private Office
- Personal Kitchen
- Photocopier
- Phone line

#### **STAIRWELLS**

There are 2 goods lifts in the Loading Bay for the delivery of stand materials and exhibits.

#### Main Hall Goods Lift

Size: 4000mm x 1900mm x 1900m (h), Capacity 3000kg

#### Gallery Hall Goods Lift

Size: 5500mm x 2550mm x 2500m (h), Capacity 3000kg

# DIMENSIONS

Gross Space Net Space Length (M) Width (M) Height (M) Capacity Mezzanine 2088m<sup>2</sup> 1338m<sup>2</sup> 70.37 30.70 16.5 1456 **Ground Level** 471.5m<sup>2</sup> 352.5m<sup>2</sup> 32.0 15.49 **Gallery Bays** 1468m<sup>2</sup> 1010m<sup>2</sup> 7.02 4.67 3.0

# **VENUE INFORMATION**

Complimentary

- Fully carpeted venue space
  DDA Compliant
  - General lighting
- Wi Fi Open Zone • Hall Heating
- Furniture not
- included in this space