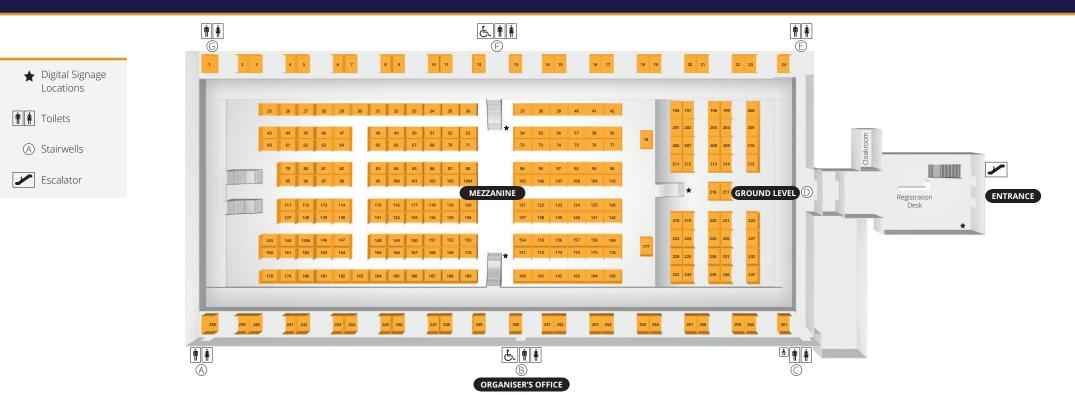

# EXHIBITION STANDS

# **MEZZANINE & GROUND**

- Tannoy system
- In house Floor plan design service
- Access to Goods Lift
- Complimentary Cleaning Services
- Digital Directional signage
- Organiser Car parking for event duration
- Natural Daylight
- Manned service desk during the build up and breakdown
- Secure exhibitor storage area available through your tenancy

#### MEZZANINE REGISTRATION AREA IS EQUIPPED WITH:

Fax Machine

Sky Television

Tannoy System

Wired internet

connections

- Dedicated phone line
- Purpose built cloakroom facilities

# ORGANISER'S OFFICE SPACE CONTAINING

- Reception Area
- Private Office
- Personal Kitchen
- Photocopier
- Phone line

# **STAIRWELLS**

There are 2 goods lifts in the Loading Bay for the delivery of stand materials and exhibits.

#### Main Hall Goods Lift

Size: 4000mm x 1900mm x 1900m (h), Capacity 3000kg

#### Gallery Hall Goods Lift

Size: 5500mm x 2550mm x 2500m (h), Capacity 3000kg

# DIMENSIONS

| DIMENSIONS |              | Gross Space         | Net Space           | Length (M) | Width (M) | Height (M) |  |
|------------|--------------|---------------------|---------------------|------------|-----------|------------|--|
|            | Mezzanine    | 2088m <sup>2</sup>  | 1338m <sup>2</sup>  | 70.37      | 30.70     | 16.5       |  |
|            | Ground Level | 471.5m <sup>2</sup> | 352.5m <sup>2</sup> | 15.49      | 32.0      | -          |  |
|            | Gallery Bays | 1468m²              | 1010m <sup>2</sup>  | 7.02       | 4.67      | 3.0        |  |

# **VENUE INFORMATION**

Complimentary

• Hall Heating

Wi Fi Open Zone

- Fully carpeted venue space
  DDA Compliant
  - General lighting
  - Furniture not
    - included in this space